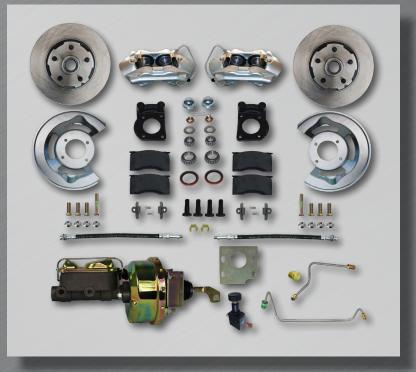

## Add the safety, reliability and performance of disc brakes to your vehicle with our drum to power disc brake conversion.

In this 1964-66 Mustang disc brake conversion kit, you receive everything you need to mount factory style 4 piston disc brakes to the original V8 drum brake spindles currently on your vehicle. This 1964-66 Mustang disc brake conversion kit is a direct bolt on kit. All components used in these front disc brake kits are new high quality, precision machined products. A great front disc brake kit with a factory look and easy installation!