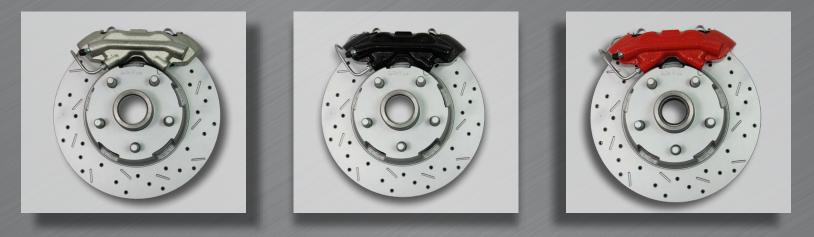

Cross-drilled & Slotted Rotors, and Black or Red Powdercoated Calipers are available as upgrades.